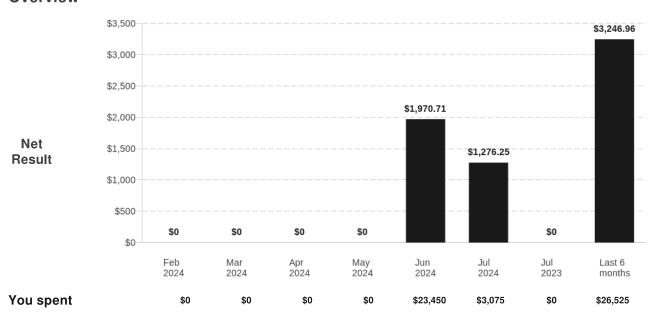

--------------------------------------|
| \$1,370.71                                             | \$0.00                                                             | \$0.00                                                                                      | \$1,946.96                                                           | \$700.00                                              |
| Your account balance on first day of statement period. | Total combined value of deposits you made during statement period. | Total value of promotional funds (e.g., cash credits) you received during statement period. | Total amount you withdrew from your account during statement period. | Your account balance on last day of statement period. |

# Your Spending and Net results for 6 months

#### Overview



### **View Your Detailed Transactions**

TAB offers Deposit, Spend Limits, Take a Break and Self Exclusion options to assist customers in managing their gambling. If you want to set yourself a limit or make use of other tools available, you can do so in 'My Account' in the "Responsible Gambling" section on the app or website or by calling customer service 131 802. If you think you may need help with your gambling, contact the Gambling Helpline on 1800 858 858, who provide 24 hours, 365 days per year counselling. Alternatively, you can visit www.gamblinghelponline.org.au.

You can also exclude yourself from all Australian online wagering services via www.BetStop.gov.au BetStop - the National Self-Exclusion Register<sup>TM</sup>